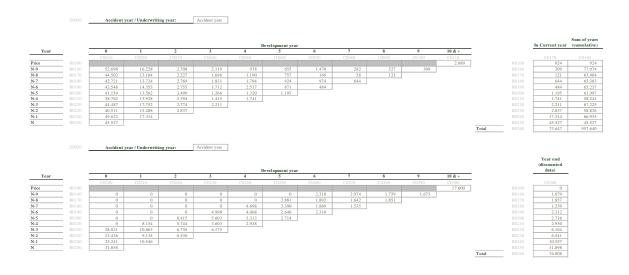

ted losses due to<br>counterparty default - total                        | R0330 | 0                                             | 0                                               | 0                                                                | 0                                               | 498                       |
| Technical provisions minus recoverables from reinsurance/SPV and Finite Re - total                                                                                | R0340 | 0                                             | 0                                               | 0                                                                | 0                                               | 88.327                    |

## S.19.01.21 Schaden uit hoofde van schadeverzekering



# S.22.01.21 Effect van langetermijngarantiemaatregelen en overgangsmaatregelen

|                                                            |       | Amount with Long<br>Term Guarantee<br>measures and<br>transitionals | Impact of<br>transitional on<br>technical provisions | Impact of<br>transitional on<br>interest rate | Impact of volatility<br>adjustment set to<br>zero | Impact of matching adjustment set to zero |
|------------------------------------------------------------|-------|---------------------------------------------------------------------|------------------------------------------------------|-----------------------------------------------|---------------------------------------------------|-------------------------------------------|
|